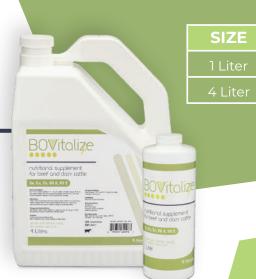

| SIZE    | ITEM #  |
|---------|---------|
| 1 Liter | 1BOV100 |
| 4 Liter | 1BOV400 |

LEARN MORE AT
WWW.BIMEDAUS.COM/BOVITALIZE
M-24-0500